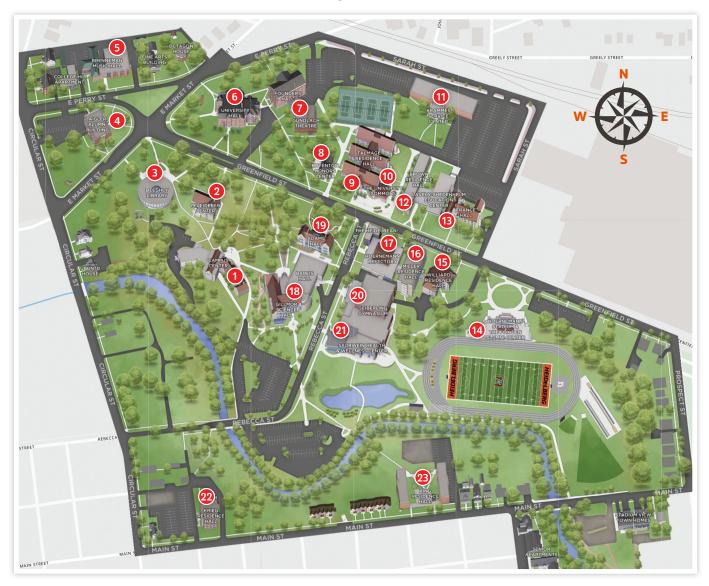

# **HEIDELBERG UNIVERSITY** | CAMPUS AED LOCATION MAP

# **AED LOCATIONS**

#### 1. Campus Center

- Stoner Health & Counseling Center Entrance
- · Wickham Great Hall Entrance

## 2. Pfleiderer Center

· Herbster Chapel Entrance

## 3. Beeghly Library

• Main Entrance

## 4. Aigler Alumni Building

Main Entrance

#### 5. Brenneman Music Hall

- Parking Lot Main Entrance
- 2nd Floor Main Stairwell

## 6. University Hall

• 1st Floor Under South Staircase

# 7. Founders Hall & Gundlach Theatre

• Gundlach Theatre Main Entrance

## 8. Bryenton Honors Center

• 1st Floor Main Entrance

## 9. Talmage Residence Hall

Outside Duty Office

## 10. The University Commons

Patio Entrance

## 11. Krammes Service Center

· Time Clock Hallway

## 12. Brown Residence Hall

• Main Common Area by Duty Office

#### 13. France Hall

Duty Office

## 14. Hoernemann Stadium

- · Fox Den Alumni Center
- · Wrestling Room

## 15. Williard Residence Hall

1st Floor by Elevator

## 16. Miller Residence Hall

- 1st Floor Duty Desk
- · 3rd Floor by Elevator

## 17. Hoernemann Refectory

Near The HeidelBean! Entrance

#### 18. Bareis Hall & Gillmor Science Hall

- Bareis Frost Lecture Hall Entrance
- Gillmor 1st Floor Atrium
- Gillmor 2nd Floor Main Stairwell

## 19. Adams Hall

• 2nd Floor Main Stairwell Entrance

# 20. Seiberling Gymnasium

• Exit To Athletics Hallway

#### 21. Saurwein Health & Wellness Center

· Inside Fitness Center

# 22. Krieg Residence Hall

- Duty Office
- 3rd Floor Common Area

## 23. King Residence Hall

- 1st Floor Parking Entrance East Wing
- 1st Floor Parking Entrance West Wing

SCAN WITH YOUR PHONE FOR A DIGITAL VERSION OF THE CAMPUS MAP